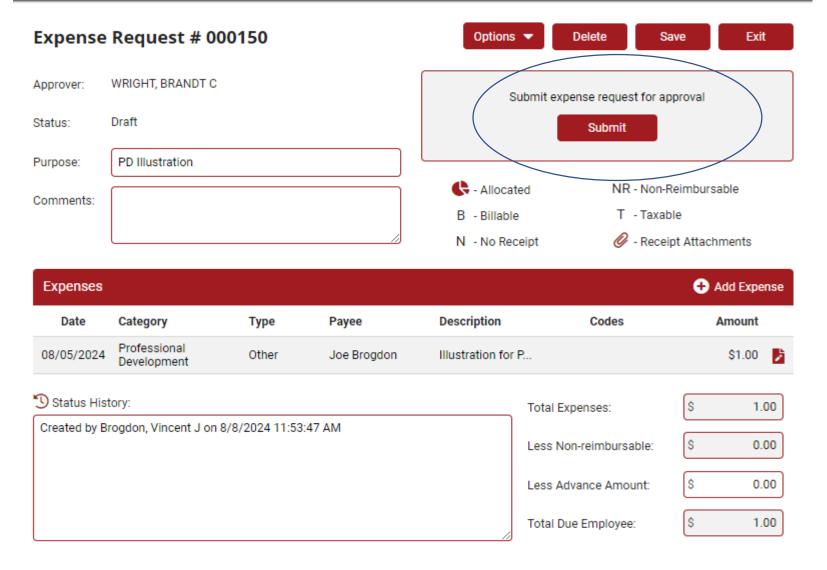

# EXPENSE REIMBURSEMENT

- Through ExponentHR
- Timing Submitted/Approved 5 Days before Payday
- Approvals
- Missing Receipt Form
- Mileage IRS Rate

https://www.irs.gov/tax-professionals/standard-mileage-rates

### EXPENSE REIMBURSEMENT

| pens                      | e Request # (                                                                                                                                 | 000150                                                                 |                                      | Optio       | ns ▼                                | elete S        | ave Exit                             |  |
|---------------------------|-----------------------------------------------------------------------------------------------------------------------------------------------|------------------------------------------------------------------------|--------------------------------------|-------------|-------------------------------------|----------------|--------------------------------------|--|
| pprover: WRIGHT, BRANDT C |                                                                                                                                               |                                                                        |                                      |             | Submit expense request for approval |                |                                      |  |
| us:                       | Draft                                                                                                                                         |                                                                        |                                      |             |                                     | Submit         |                                      |  |
| oose:<br>nments:          | PD Illustration                                                                                                                               |                                                                        |                                      |             | - Allocated B - Billable            |                | NR - Non-Reimbursable<br>T - Taxable |  |
|                           |                                                                                                                                               |                                                                        |                                      | N - No F    |                                     |                | ipt Attachments                      |  |
| penses                    | S                                                                                                                                             |                                                                        |                                      |             |                                     |                | Add Expen                            |  |
| Date                      | Category                                                                                                                                      | Type                                                                   | Payee                                | Description |                                     | Codes          | Amount                               |  |
| Status Hi                 |                                                                                                                                               |                                                                        |                                      |             | Total Exp                           | enses:         | \$ 0.0                               |  |
| eated by                  | Brogdon, Vincent J o                                                                                                                          | on 8/8/2024 11:53                                                      | 3:47 AM                              |             | Less Non                            | -reimbursable: | \$ 0.0                               |  |
|                           |                                                                                                                                               |                                                                        |                                      |             | Less Adv                            | ance Amount:   | \$ 0.0                               |  |
|                           |                                                                                                                                               |                                                                        |                                      |             |                                     | Ferelesses     | \$ 0.0                               |  |
|                           | est Edit - Google Chrome<br>ponenthr.com/service                                                                                              |                                                                        | .asp                                 |             | Total Due                           | Employee.      | -                                    |  |
| exp                       |                                                                                                                                               | e/ExpenseReqEdit.                                                      | .asp                                 |             | Total Due                           | Employee.      |                                      |  |
| exp                       | ponenthr.com/service                                                                                                                          | e/ExpenseReqEdit.                                                      | .asp                                 | Save        |                                     | cd Another     | ×                                    |  |
| 25 exp                    | ponenthr.com/service                                                                                                                          | e/ExpenseReqEdit.                                                      | .asp                                 | Save        |                                     |                | ×                                    |  |
| THE                       | ponenthr.com/service<br>COVENANT KNIGHTS SCHOO<br>.dd / Edit                                                                                  | e/ExpenseReqEdit.                                                      |                                      | Save        | and Exit                            | cd Another     | Cancel                               |  |
| THE                       | ponenthr.com/service<br>COVENANT KNIGHTS SCHOOL<br>dd / Edit<br>Details:                                                                      | e/ExpenseReqEdit.                                                      | Justration                           | Save        | and Exit                            | cd Another     | Cancel                               |  |
| THE                       | ponenthr.com/service covenant kniehts school .dd / Edit Details: Request:                                                                     | DL 00955                                                               | Justration                           |             | and Exit                            | cd Another     | Cancel                               |  |
| THE                       | ponenthr.com/service covernant knierts school dd / Edit  Details:  Request:  Receipt Date:                                                    | e/ExpenseReqEdit. ox.   00955  000150/PD III  08/05/2024               | Justration                           |             | and Exit                            | cd Another     | Cancel                               |  |
| THE                       | ponenthr.com/service COVENANT KNIGHTS SCHOOL  dd / Edit  Details:  Request:  Receipt Date: Date(s) Incurred:                                  | e/ExpenseReqEdit. ox.   00955  000150/PD III  08/05/2024               | dustration  To 08/05/2               | 024         | and Exit                            | cd Another     | Cancel                               |  |
| THE                       | ponenthr.com/service covenant knights school covenant knights school dd / Edit  Details:  Request:  Receipt Date: Date(s) Incurred: Category: | 000150/PD III  08/05/2024  Professiona                                 | lustration  To 08/05/20              | 024 till    | and Exit                            | cd Another     | Cancel                               |  |
| THE                       | ponenthr.com/service covernant knights school dd / Edit  Details: Request:  Receipt Date: Date(s) Incurred: Category: Type:                   | 000150/PD III  08/05/2024  08/05/2024  Professiona  Other  Joe Brogdon | lustration  To 08/05/20              | 024 till    | and Exit                            | cd Another     | Cancel                               |  |
| 25 exp                    | ponenthr.com/service covernant kniiorts school cdd / Edit  Details:  Request:  Receipt Date: Date(s) Incurred: Category: Type: Payee:         | 000150/PD III  08/05/2024  08/05/2024  Professiona  Other  Joe Brogdon | Instration  To 08/05/20  Development | 024 till    | and Exit                            | cd Another     | Cancel                               |  |