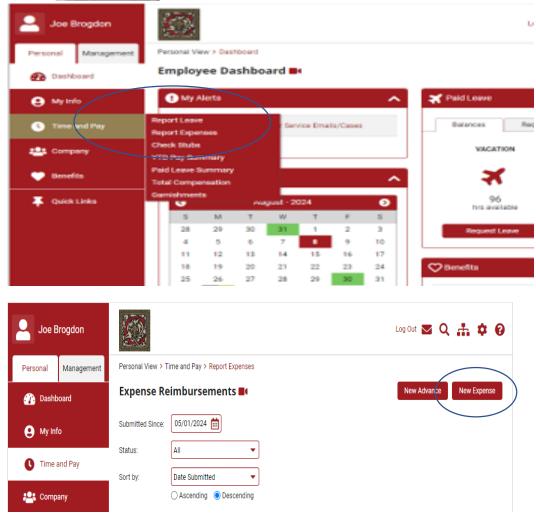

# EXPENSE REIMBURSEMENT

- Through ExponentHR
- Timing Submitted/Approved 5 Days before Payday
- Approvals
- Missing Receipt Form
- Mileage IRS Rate

https://www.irs.gov/tax-professionals/standard-mileage-rates

### EXPENSE REIMBURSEMENT

| pens                      | e Request # (                                                                                                                                 | 000150                                                                 |                                      | Optio       | ns ▼                                | elete S        | ave Exit                             |  |
|---------------------------|-----------------------------------------------------------------------------------------------------------------------------------------------|------------------------------------------------------------------------|--------------------------------------|-------------|-------------------------------------|----------------|--------------------------------------|--|
| pprover: WRIGHT, BRANDT C |                                                                                                                                               |                                                                        |                                      |             | Submit expense request for approval |                |                                      |  |
| us:                       | Draft                                                                                                                                         |                                                                        |                                      |             |                                     | Submit         |                                      |  |
| oose:<br>nments:          | PD Illustration                                                                                                                               |                                                                        |                                      |             | - Allocated B - Billable            |                | NR - Non-Reimbursable<br>T - Taxable |  |
|                           |                                                                                                                                               |                                                                        |                                      | N - No F    |                                     |                | ipt Attachments                      |  |
| penses                    | S                                                                                                                                             |                                                                        |                                      |             |                                     |                | Add Expen                            |  |
| Date                      | Category                                                                                                                                      | Type                                                                   | Payee                                | Description |                                     | Codes          | Amount                               |  |
| Status Hi                 |                                                                                                                                               |                                                                        |                                      |             | Total Exp                           | enses:         | \$ 0.0                               |  |
| eated by                  | Brogdon, Vincent J o                                                                                                                          | on 8/8/2024 11:53                                                      | 3:47 AM                              |             | Less Non                            | -reimbursable: | \$ 0.0                               |  |
|                           |                                                                                                                                               |                                                                        |                                      |             | Less Adv                            | ance Amount:   | \$ 0.0                               |  |
|                           |                                                                                                                                               |                                                                        |                                      |             |                                     | Ferelesses     | \$ 0.0                               |  |
|                           | est Edit - Google Chrome<br>ponenthr.com/service                                                                                              |                                                                        | .asp                                 |             | Total Due                           | Employee.      | -                                    |  |
| exp                       |                                                                                                                                               | e/ExpenseReqEdit.                                                      | .asp                                 |             | Total Due                           | Employee.      |                                      |  |
| exp                       | ponenthr.com/service                                                                                                                          | e/ExpenseReqEdit.                                                      | .asp                                 | Save        |                                     | cd Another     | ×                                    |  |
| 25 exp                    | ponenthr.com/service                                                                                                                          | e/ExpenseReqEdit.                                                      | .asp                                 | Save        |                                     |                | ×                                    |  |
| THE                       | ponenthr.com/service<br>COVENANT KNIGHTS SCHOO<br>.dd / Edit                                                                                  | e/ExpenseReqEdit.                                                      |                                      | Save        | and Exit                            | cd Another     | Cancel                               |  |
| THE                       | ponenthr.com/service<br>COVENANT KNIGHTS SCHOOL<br>dd / Edit<br>Details:                                                                      | e/ExpenseReqEdit.                                                      | Justration                           | Save        | and Exit                            | cd Another     | Cancel                               |  |
| THE                       | ponenthr.com/service covenant kniehts school .dd / Edit Details: Request:                                                                     | DL 00955                                                               | Justration                           |             | and Exit                            | cd Another     | Cancel                               |  |
| THE                       | ponenthr.com/service covernant knierts school dd / Edit  Details:  Request:  Receipt Date:                                                    | e/ExpenseReqEdit. ox.   00955  000150/PD III  08/05/2024               | Justration                           |             | and Exit                            | cd Another     | Cancel                               |  |
| THE                       | ponenthr.com/service COVENANT KNIGHTS SCHOOL  dd / Edit  Details:  Request:  Receipt Date: Date(s) Incurred:                                  | e/ExpenseReqEdit. ox.   00955  000150/PD III  08/05/2024               | dustration  To 08/05/2               | 024         | and Exit                            | cd Another     | Cancel                               |  |
| THE                       | ponenthr.com/service covenant knights school covenant knights school dd / Edit  Details:  Request:  Receipt Date: Date(s) Incurred: Category: | 000150/PD III  08/05/2024  Professiona                                 | lustration  To 08/05/20              | 024 till    | and Exit                            | cd Another     | Cancel                               |  |
| THE                       | ponenthr.com/service covernant knights school dd / Edit  Details: Request:  Receipt Date: Date(s) Incurred: Category: Type:                   | 000150/PD III  08/05/2024  08/05/2024  Professiona  Other  Joe Brogdon | lustration  To 08/05/20              | 024 till    | and Exit                            | cd Another     | Cancel                               |  |
| 25 exp                    | ponenthr.com/service covernant kniiorts school cdd / Edit  Details:  Request:  Receipt Date: Date(s) Incurred: Category: Type: Payee:         | 000150/PD III  08/05/2024  08/05/2024  Professiona  Other  Joe Brogdon | Instration  To 08/05/20  Development | 024 till    | and Exit                            | cd Another     | Cancel                               |  |