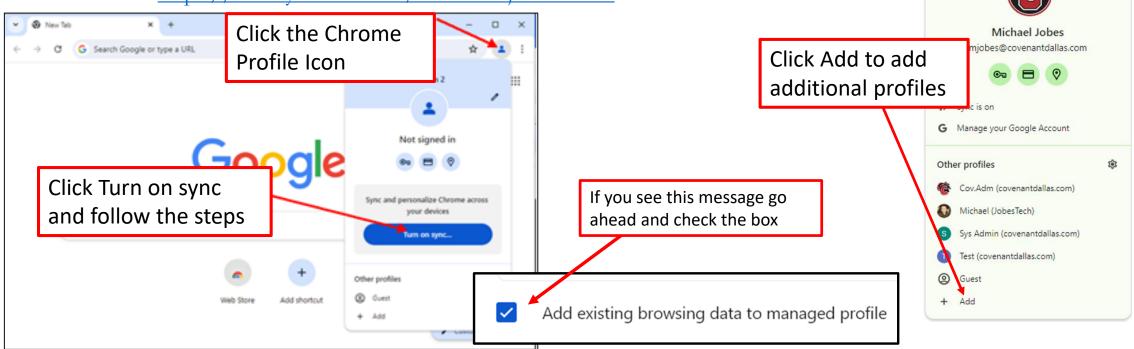

Jobes - Covenant

- Sync Google Chrome
  - Bookmarks, saved passwords, other profile settings are synced across all of your devices
  - Access to the Covenant Homepage and Staff Bookmarks
  - <u>https://support.google.com/chrome/answer/185277</u>
  - <u>https://www.youtube.com/watch?v=j92XtFs-iuI</u>