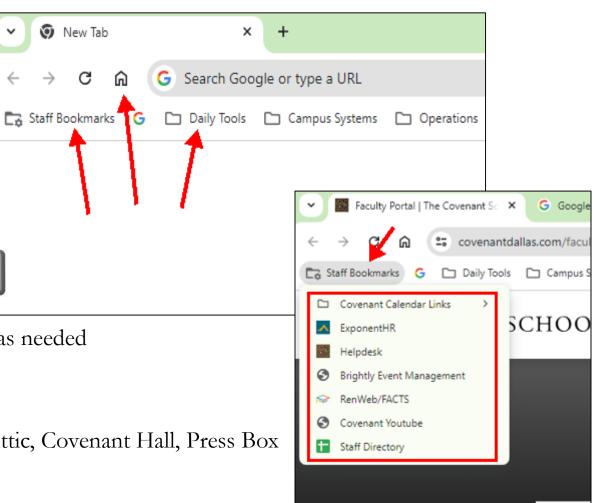

- Calendars
  - Staff Bookmarks
  - Divisional Calendars, etc.
- Classroom
  - Projector and document camera
  - Wireless Screen Casting
  - Speakers and audio system
  - Mouse, keyboard and monitor provided, as needed
- Audio / Video
  - Common Spaces: The Commons, The Attic, Covenant Hall, Press Box