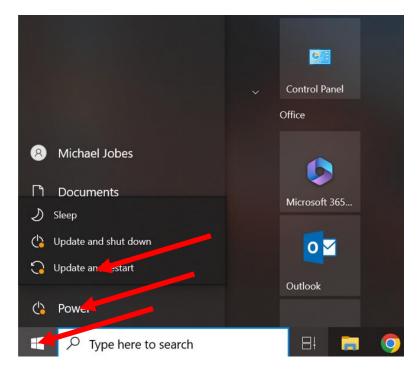

#### YouTube Filter

Video not approved for covenantdallas.com

Updates / Restart

When you see the orange dot Windows has some updates that need to be applied

From time to time it is important to restart to laptop... Especially if it seems to be running slow