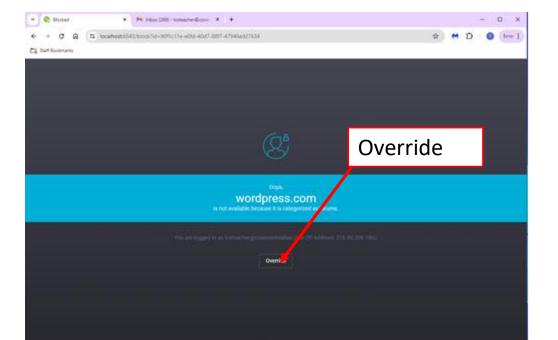

#### • Cyber Security

- Antivirus / Antimalware Malwarebytes (enterprises)
- Browser guard Malwarebytes Browser Guard (Chrome extension)
- Lightspeed Relay Web filter / YouTube Filter
- Override or send me a picture of the message you get (may look different)

Web Filter