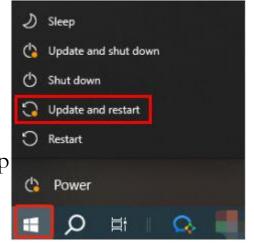

#### YouTube Filter

Video not approved for covenantdallas.com

Updates / Restart

When you see the orange dot Windows has some updates that need to be applied

From time to time it is important to restart to laptop... Especially if it seems to be running slow