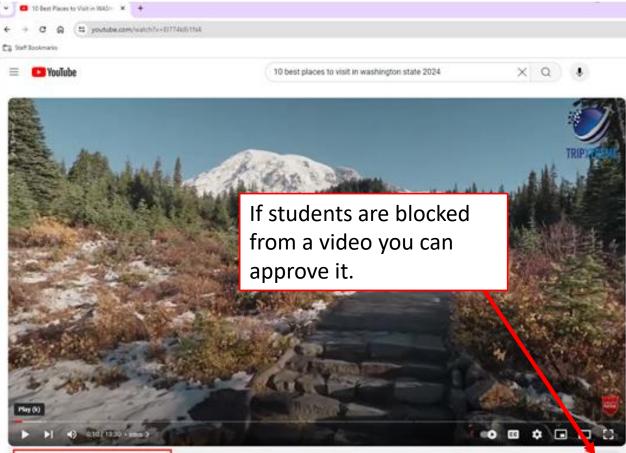

#### • Cyber Security

- Antivirus / Antimalware Malwarebytes (enterprises)
- Browser guard Malwarebytes Browser Guard (Chrome extension)
- Lightspeed Relay Web filter / YouTube Filter
- Override or send me a picture of the message you get (may look different)

#### YouTube Filter

Video not approved for covenantdallas.com

Updates / Restart

When you see the orange dot Windows has some updates that need to be applied

From time to time it is important to restart to laptop... Especially if it seems to be running slow