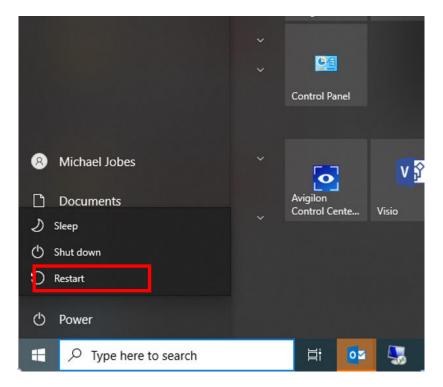

#### YouTube Filter

Video not approved for covenantdallas.com

Updates / Restart

When you see the orange dot Windows has some updates that need to be applied

From time to time it is important to restart to laptop... Especially if it seems to be running slow