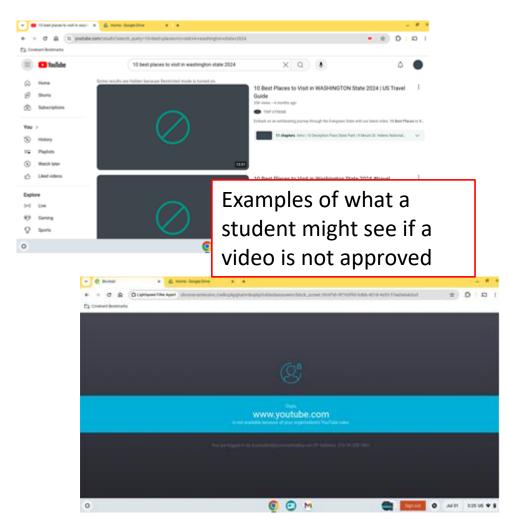

#### • Cyber Security

- Antivirus / Antimalware Malwarebytes (enterprises)
- Browser guard Malwarebytes Browser Guard (Chrome extension)
- Lightspeed Relay Web filter / YouTube Filter
- Override or send me a picture of the message you get (may look different)

#### YouTube Filter

Video not approved for covenantdallas.com

Updates / Restart

When you see the orange dot Windows has some updates that need to be applied

From time to time it is important to restart to laptop... Especially if it seems to be running slow